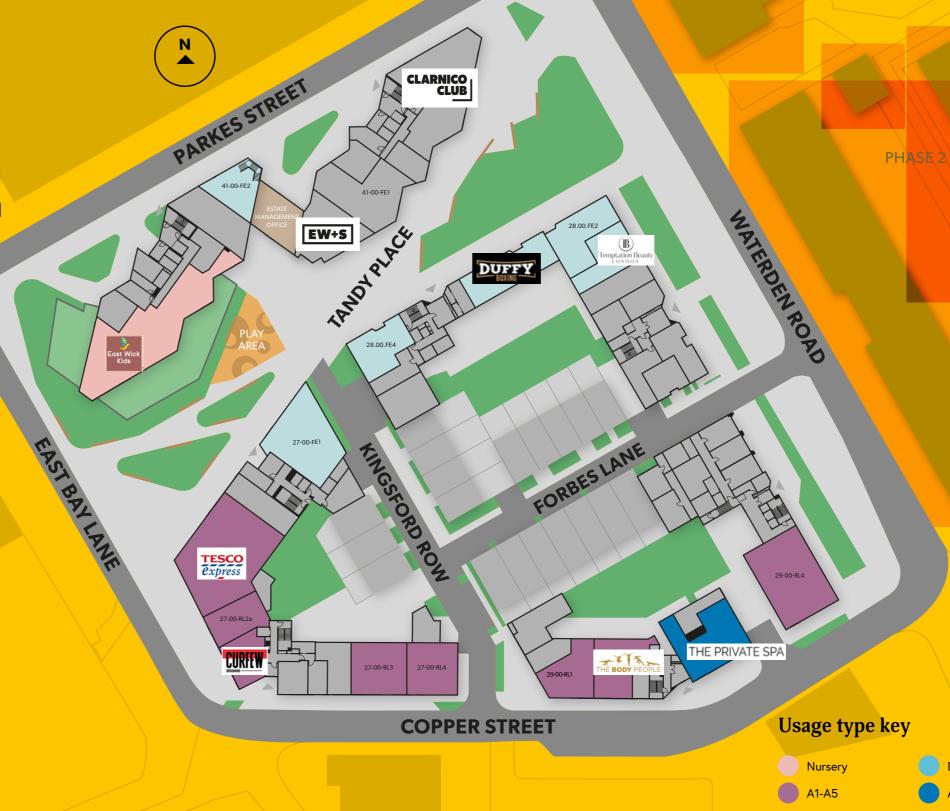

## Take a peek to see what's available:

| UNIT REF   | USAGE —                        | GIA               |        |  |
|------------|--------------------------------|-------------------|--------|--|
| UNIT REF   |                                | (SQM)             | (SQFT) |  |
| 41.00.NU   | Nursery                        | GONE!             |        |  |
| 41.00.FE2  | E                              | 179               | 1,935  |  |
| 29.00.RL4  | A1-A5                          | 245               | 2,646  |  |
| 29.00.RL3  | The Private Spa                | GO                | GONE!  |  |
| 29.00.RL2  | The Body People                | le <b>GONE!</b>   |        |  |
| 29.00.RL1  | A1-A5                          | 114               | 1,224  |  |
| 27.00.RL4  | A1-A5                          | 119               | 1,282  |  |
| 27.00.RL3  | A1-A5                          | 133               | 1,440  |  |
| 27.00.RL2b | Curfew Grooming <b>GONE!</b>   |                   | NE!    |  |
| 27.00.RL2a | A1-A5                          | 94                | 1,013  |  |
| 27.00.FL1  | Tesco Express                  | GONE!             |        |  |
| 27.00.FE1  | E                              | 214               | 2,302  |  |
| 28.00.FE1  | Temptation Beauty <b>GONE!</b> |                   | NE!    |  |
| 28.00.FE2  | E                              | 133               | 1,439  |  |
| 28.00.FE3  | Duffy Boxing                   | uffy Boxing GONE! |        |  |
| 28.00.FE4  | E                              | 110               | 1,189  |  |

AV

**Tandy Place** 

27-00-FE1 Usage: E

Gross internal area 213.8sqm 2,302sqft

### **East Bay Lane**

27-00-RL1 **Usage: Tesco Express** 

Gross internal area 348.4qm 3,750.18sqft

N

**East Bay Lane** 

27-00-RL2 Usage: A1-A5

Floorplans are not to scale and are indicative only. Areas are provided as gross internal areas and are subject are subject to change and subject to variance. Whilst the plans have been prepared with all due care for the convenience of the intending purchaser/tenant, the information contained herein is a preliminary guide only and does not constitute part of any offer, contract or warranty. All statements made in these particulars are made without responsibility on the part of the agents or the developer. None of the statements contained in these particulars are to be relied upon as statement or representation of fact. Any intended purchaser or tenant must satisfy themselves by inspection or otherwise as to the correctness of each of the statements contained in these particulars. No person in the employment of East Wick and Sweetwater and CF Commercial has any authority to make or give any representation of warranty in relation to this property. Please speak to our team for further details. Information correct as of January 2024.

## **Copper Street**

27-00-RL3 Usage: A1-A5

**Copper Street** 

Floorplans are not to scale and are indicative only. Areas are provided as gross internal areas and are subject to change and subject to variance. Whilst the plans have been prepared with all due care for the convenience of the intending purchaser/tenant, the information contained herein is a preliminary guide only and does not constitute part of any offer, contract or warranty. All statements made in these particulars are made without responsibility on the part of the agents or the developer. None of the statements contained in these particulars are to be relied upon as statement or representation of fact. Any intended purchaser or tenant must satisfy themselves by inspection or otherwise as to the correctness of each of the statements contained in these particulars. No person in the employment of East Wick and Sweetwater and CF Commercial has any authority to make or give any representation of warranty in relation to this property. Please speak to our team for further details. Information correct as of January 2024.

## **Waterden Road**

28-00-FE1 **Usage: Temptation Beauty** 

**Tandy Place** 

28-00-FE2 Usage: E

Gross internal area 107.3sqm 1,154.98sqft

Floorplans are not to scale and are indicative only. Areas are provided as gross internal areas and are subject are subject to change and subject to variance. Whilst the plans have been prepared with all due care for the convenience of the intending purchaser/tenant, the information contained herein is a preliminary guide only and does not constitute part of any offer, contract or warranty. All statements made in these particulars are made without responsibility on the part of the agents or the developer. None of the statements contained in these particulars are to be relied upon as statement or representation of fact. Any intended purchaser or tenant must satisfy themselves by inspection or otherwise as to the correctness of each of the statements contained in these particulars. No person in the employment of East Wick and Sweetwater and CF Commercial has any authority to make or give any representation of warranty in relation to this property. Please speak to our team for further details. Information correct as of January 2024.

## **Tandy Place**

28-00-FE3 Usage: **Duffy Boxing** 

**Tandy Place** 

28-00-FE4 Usage: E

Gross internal area 144.8sqm 1,558.63sqft

Floorplans are not to scale and are indicative only. Areas are provided as gross internal areas and are subject to change and subject to variance. Whilst the plans have been prepared with all due care for the convenience of the intending purchaser/tenant, the information contained herein is a preliminary guide only and does not constitute part of any offer, contract or warranty. All statements made in these particulars are made without responsibility on the part of the agents or the developer. None of the statements contained in these particulars are to be relied upon as statement or representation of fact. Any intended purchaser or tenant must satisfy themselves by inspection or otherwise as to the correctness of each of the statements contained in these particulars. No person in the employment of East Wick and Sweetwater and CF Commercial has any authority to make or give any representation of warranty in relation to this property. Please speak to our team for further details. Information correct as of January 2024.

## **Copper Street**

29-00-RL1 Usage: A1-A5

N N

**Copper Street** 

29-00-RL2 **Usage: The Body People** 

Gross internal area 113.8qm 1,224.94sqft

Floorplans are not to scale and are indicative only. Areas are provided as gross internal areas and are subject to change and subject to variance. Whilst the plans have been prepared with all due care for the convenience of the intending purchaser/tenant, the information contained herein is a preliminary guide only and does not constitute part of any offer, contract or warranty. All statements made in these particulars are made without responsibility on the part of the agents or the developer. None of the statements contained in these particulars are to be relied upon as statement or representation of fact. Any intended purchaser or tenant must satisfy themselves by inspection or otherwise as to the correctness of each of the statements contained in these particulars. No person in the employment of East Wick and Sweetwater and CF Commercial has any authority to make or give any representation of warranty in relation to this property. Please speak to our team for further details. Information correct as of January 2024.

## **Copper Street**

29-00-RL3 **Usage: The Private Spa** 

Gross internal area 174.4qm 1,877.24sqft

N

**Copper Street** 

29-00-RL4 Usage: A1-A5

Floorplans are not to scale and are indicative only. Areas are provided as gross internal areas and are subject are subject to change and subject to variance. Whilst the plans have been prepared with all due care for the convenience of the intending purchaser/tenant, the information contained herein is a preliminary guide only and does not constitute part of any offer, contract or warranty. All statements made in these particulars are made without responsibility on the part of the agents or the developer. None of the statements contained in these particulars are to be relied upon as statement or representation of fact. Any intended purchaser or tenant must satisfy themselves by inspection or otherwise as to the correctness of each of the statements contained in these particulars. No person in the employment of East Wick and Sweetwater and CF Commercial has any authority to make or give any representation of warranty in relation to this property. Please speak to our team for further details. Information correct as of January 2024.

### **Parkes Street**

41-00-FE2 Usage: E

**Tandy Place** 

41-00-NU **Usage: Nursery** 

Floorplans are not to scale and are indicative only. Areas are provided as gross internal areas and are subject to change and subject to variance. Whilst the plans have been prepared with all due care for the convenience of the intending purchaser/tenant, the information contained herein is a preliminary guide only and does not constitute part of any offer, contract or warranty. All statements made in these particulars are made without responsibility on the part of the agents or the developer. None of the statements contained in these particulars are to be relied upon as statement or representation of fact. Any intended purchaser or tenant must satisfy themselves by inspection or otherwise as to the correctness of each of the statements contained in these particulars. No person in the employment of East Wick and Sweetwater and CF Commercial has any authority to make or give any representation of warranty in relation to this property. Please speak to our team for further details. Information correct as of January 2024.