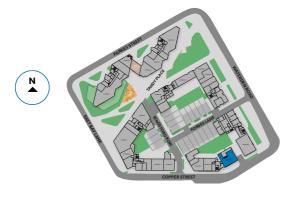

## THINGS OF INTER

East Wick and Sweetwater is right in the action, just a walk away from some of the area's hottest attractions.

| and Plexal      | 8 Westfield Stratford                 | <b>15</b> The Stratford Hotel |
|-----------------|---------------------------------------|-------------------------------|
| Arena           | <ul> <li>Stratford Offices</li> </ul> | <b>16</b> Timber Lodge Cafe   |
| &<br>/aterfront | 10 Aquatics Centre                    | 17 Bar 90                     |
| al<br>ndon      | 11 London Stadium                     | 18 East Village               |
| ent<br>ation    | 12 Queen's Yard                       | Stratford Int Station         |
| Velopark        | 13 Wick Woodland                      | 🚊 Stratford Station           |
| lanor           | 14 Crate Brewery                      | 📕 Hackney Wick Station        |
|                 |                                       |                               |
|                 |                                       |                               |
|                 |                                       |                               |