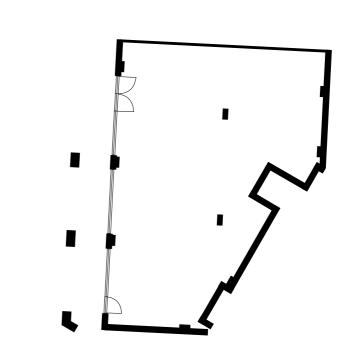

## **Copper Street**

29-00-RL1 Usage: A1-A5

N N

**Copper Street** 

29-00-RL2 **Usage: The Body People** 

Gross internal area 113.8qm 1,224.94sqft

Floorplans are not to scale and are indicative only. Areas are provided as gross internal areas and are subject to change and subject to variance. Whilst the plans have been prepared with all due care for the convenience of the intending purchaser/tenant, the information contained herein is a preliminary guide only and does not constitute part of any offer, contract or warranty. All statements made in these particulars are made without responsibility on the part of the agents or the developer. None of the statements contained in these particulars are to be relied upon as statement or representation of fact. Any intended purchaser or tenant must satisfy themselves by inspection or otherwise as to the correctness of each of the statements contained in these particulars. No person in the employment of East Wick and Sweetwater and CF Commercial has any authority to make or give any representation of warranty in relation to this property. Please speak to our team for further details. Information correct as of January 2024.

Gross internal area 118.9qm 1,279.84sqft

N