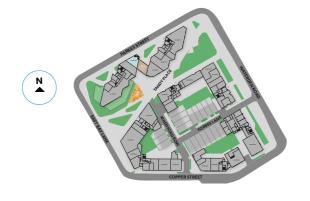

## Take a peek to see what's available:

| UNIT REF   | USAGE —                        | GIA               |        |  |
|------------|--------------------------------|-------------------|--------|--|
| UNIT REF   |                                | (SQM)             | (SQFT) |  |
| 41.00.NU   | Nursery                        | GONE!             |        |  |
| 41.00.FE2  | E                              | 179               | 1,935  |  |
| 29.00.RL4  | A1-A5                          | 245               | 2,646  |  |
| 29.00.RL3  | The Private Spa                | GO                | GONE!  |  |
| 29.00.RL2  | The Body People                | le <b>GONE!</b>   |        |  |
| 29.00.RL1  | A1-A5                          | 114               | 1,224  |  |
| 27.00.RL4  | A1-A5                          | 119               | 1,282  |  |
| 27.00.RL3  | A1-A5                          | 133               | 1,440  |  |
| 27.00.RL2b | Curfew Grooming <b>GONE!</b>   |                   | NE!    |  |
| 27.00.RL2a | A1-A5                          | 94                | 1,013  |  |
| 27.00.FL1  | Tesco Express                  | GONE!             |        |  |
| 27.00.FE1  | E                              | 214               | 2,302  |  |
| 28.00.FE1  | Temptation Beauty <b>GONE!</b> |                   | NE!    |  |
| 28.00.FE2  | E                              | 133               | 1,439  |  |
| 28.00.FE3  | Duffy Boxing                   | uffy Boxing GONE! |        |  |
| 28.00.FE4  | E                              | 110               | 1,189  |  |