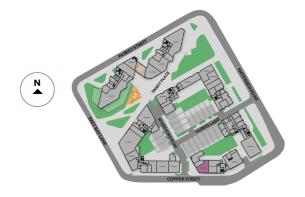

## THINGS OF INTER

East Wick and Sweetwater is right in the action, just a walk away from some of the area's hottest attractions.

| and Plexal      | 8 Westfield Stratford                 | <b>15</b> The Stratford Hotel |
|-----------------|---------------------------------------|-------------------------------|
| Arena           | <ul> <li>Stratford Offices</li> </ul> | <b>16</b> Timber Lodge Cafe   |
| &<br>/aterfront | 10 Aquatics Centre                    | 17 Bar 90                     |
| al<br>ndon      | 11 London Stadium                     | 18 East Village               |
| ent<br>ation    | 12 Queen's Yard                       | Stratford Int Station         |
| Velopark        | 13 Wick Woodland                      | 🚊 Stratford Station           |
| lanor           | 14 Crate Brewery                      | 📕 Hackney Wick Station        |
|                 |                                       |                               |
|                 |                                       |                               |
|                 |                                       |                               |

## Take a peek to see what's available:

| UNIT REF   | USAGE —                        | GIA               |        |  |
|------------|--------------------------------|-------------------|--------|--|
| UNIT REF   |                                | (SQM)             | (SQFT) |  |
| 41.00.NU   | Nursery                        | GONE!             |        |  |
| 41.00.FE2  | E                              | 179               | 1,935  |  |
| 29.00.RL4  | A1-A5                          | 245               | 2,646  |  |
| 29.00.RL3  | The Private Spa                | GO                | GONE!  |  |
| 29.00.RL2  | The Body People                | le <b>GONE!</b>   |        |  |
| 29.00.RL1  | A1-A5                          | 114               | 1,224  |  |
| 27.00.RL4  | A1-A5                          | 119               | 1,282  |  |
| 27.00.RL3  | A1-A5                          | 133               | 1,440  |  |
| 27.00.RL2b | Curfew Grooming <b>GONE!</b>   |                   | NE!    |  |
| 27.00.RL2a | A1-A5                          | 94                | 1,013  |  |
| 27.00.FL1  | Tesco Express                  | GONE!             |        |  |
| 27.00.FE1  | E                              | 214               | 2,302  |  |
| 28.00.FE1  | Temptation Beauty <b>GONE!</b> |                   | NE!    |  |
| 28.00.FE2  | E                              | 133               | 1,439  |  |
| 28.00.FE3  | Duffy Boxing                   | uffy Boxing GONE! |        |  |
| 28.00.FE4  | E                              | 110               | 1,189  |  |