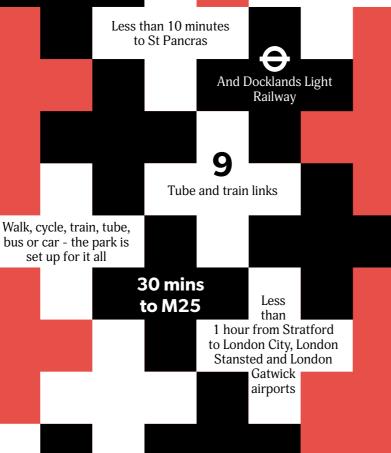

## THINGS OF INTER

East Wick and Sweetwater is right in the action, just a walk away from some of the area's hottest attractions.

| and Plexal      | 8 Westfield Stratford                 | <b>15</b> The Stratford Hotel |
|-----------------|---------------------------------------|-------------------------------|
| Arena           | <ul> <li>Stratford Offices</li> </ul> | <b>16</b> Timber Lodge Cafe   |
| &<br>/aterfront | 10 Aquatics Centre                    | 17 Bar 90                     |
| al<br>ndon      | 11 London Stadium                     | 18 East Village               |
| ent<br>ation    | 12 Queen's Yard                       | Stratford Int Station         |
| Velopark        | 13 Wick Woodland                      | 🚊 Stratford Station           |
| lanor           | 14 Crate Brewery                      | 📕 Hackney Wick Station        |
|                 |                                       |                               |
|                 |                                       |                               |
|                 |                                       |                               |

## 200+ Trains per hour

40M+ a year

Mile End 3 mins

**North Greenwich 7 mins** 

Hackney

Wick Stn

Please note these may be direct or requiring changing lines. \*Times are approximate and are taken from National Rail and TFL.