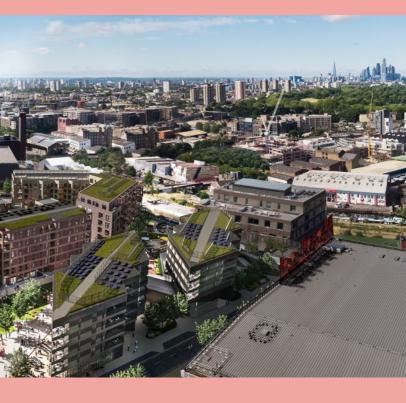

## 125,000

People involved in cultural events

With 600 rooms

The two new districts of East Wick and Sweetwater will bring over 1,500 new homes, as well as commercial, retail and Community spaces to Queen Elizabeth Olympic Park, creating a new, diverse and vibrant neighbourhood in East London.

The first phase of East Wick + Sweetwater has now been built complete, with 300 mixed-tenure homes and 18 commercial spaces.

Plus located on one of our later development plots, we've bought in Makeshift's meanwhile use wonders at Hackney Bridge. A mix of workspace and studios for artists, makers and small businesses; as well as space for food businesses, retailers and markets. The community is already growing! HERE EAST