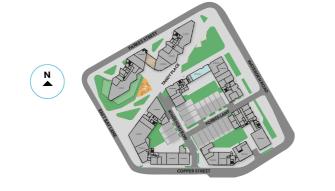

## THINGS OF INTER

East Wick and Sweetwater is right in the action, just a walk away from some of the area's hottest attractions.

| and Plexal      | 8 Westfield Stratford                 | <b>15</b> The Stratford Hotel |
|-----------------|---------------------------------------|-------------------------------|
| Arena           | <ul> <li>Stratford Offices</li> </ul> | <b>16</b> Timber Lodge Cafe   |
| &<br>/aterfront | 10 Aquatics Centre                    | 17 Bar 90                     |
| al<br>ndon      | 11 London Stadium                     | 18 East Village               |
| ent<br>ation    | 12 Queen's Yard                       | Stratford Int Station         |
| Velopark        | 13 Wick Woodland                      | 🚊 Stratford Station           |
| lanor           | 14 Crate Brewery                      | 📕 Hackney Wick Station        |
|                 |                                       |                               |
|                 |                                       |                               |
|                 |                                       |                               |

## Take a peek to see what's available:

| UNIT REF   | USAGE —                        | GIA               |        |  |
|------------|--------------------------------|-------------------|--------|--|
| UNIT REF   |                                | (SQM)             | (SQFT) |  |
| 41.00.NU   | Nursery                        | GONE!             |        |  |
| 41.00.FE2  | E                              | 179               | 1,935  |  |
| 29.00.RL4  | A1-A5                          | 245               | 2,646  |  |
| 29.00.RL3  | The Private Spa                | GO                | GONE!  |  |
| 29.00.RL2  | The Body People                | le <b>GONE!</b>   |        |  |
| 29.00.RL1  | A1-A5                          | 114               | 1,224  |  |
| 27.00.RL4  | A1-A5                          | 119               | 1,282  |  |
| 27.00.RL3  | A1-A5                          | 133               | 1,440  |  |
| 27.00.RL2b | Curfew Grooming <b>GONE!</b>   |                   | NE!    |  |
| 27.00.RL2a | A1-A5                          | 94                | 1,013  |  |
| 27.00.FL1  | Tesco Express                  | GONE!             |        |  |
| 27.00.FE1  | E                              | 214               | 2,302  |  |
| 28.00.FE1  | Temptation Beauty <b>GONE!</b> |                   | NE!    |  |
| 28.00.FE2  | E                              | 133               | 1,439  |  |
| 28.00.FE3  | Duffy Boxing                   | uffy Boxing GONE! |        |  |
| 28.00.FE4  | E                              | 110               | 1,189  |  |