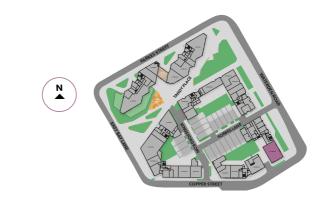

## THINGS OF INTER

East Wick and Sweetwater is right in the action, just a walk away from some of the area's hottest attractions.

| and Plexal      | 8 Westfield Stratford                 | <b>15</b> The Stratford Hotel |
|-----------------|---------------------------------------|-------------------------------|
| Arena           | <ul> <li>Stratford Offices</li> </ul> | <b>16</b> Timber Lodge Cafe   |
| &<br>/aterfront | 10 Aquatics Centre                    | 17 Bar 90                     |
| al<br>ndon      | 11 London Stadium                     | 18 East Village               |
| ent<br>ation    | 12 Queen's Yard                       | Stratford Int Station         |
| Velopark        | 13 Wick Woodland                      | 🚊 Stratford Station           |
| lanor           | 14 Crate Brewery                      | 📕 Hackney Wick Station        |
|                 |                                       |                               |
|                 |                                       |                               |
|                 |                                       |                               |

## Take a peek to see what's available:

| UNIT REF   | USAGE —                        | GIA               |        |  |
|------------|--------------------------------|-------------------|--------|--|
| UNIT REF   |                                | (SQM)             | (SQFT) |  |
| 41.00.NU   | Nursery                        | GONE!             |        |  |
| 41.00.FE2  | E                              | 179               | 1,935  |  |
| 29.00.RL4  | A1-A5                          | 245               | 2,646  |  |
| 29.00.RL3  | The Private Spa                | GO                | GONE!  |  |
| 29.00.RL2  | The Body People                | le <b>GONE!</b>   |        |  |
| 29.00.RL1  | A1-A5                          | 114               | 1,224  |  |
| 27.00.RL4  | A1-A5                          | 119               | 1,282  |  |
| 27.00.RL3  | A1-A5                          | 133               | 1,440  |  |
| 27.00.RL2b | Curfew Grooming <b>GONE!</b>   |                   | NE!    |  |
| 27.00.RL2a | A1-A5                          | 94                | 1,013  |  |
| 27.00.FL1  | Tesco Express                  | GONE!             |        |  |
| 27.00.FE1  | E                              | 214               | 2,302  |  |
| 28.00.FE1  | Temptation Beauty <b>GONE!</b> |                   | NE!    |  |
| 28.00.FE2  | E                              | 133               | 1,439  |  |
| 28.00.FE3  | Duffy Boxing                   | uffy Boxing GONE! |        |  |
| 28.00.FE4  | E                              | 110               | 1,189  |  |