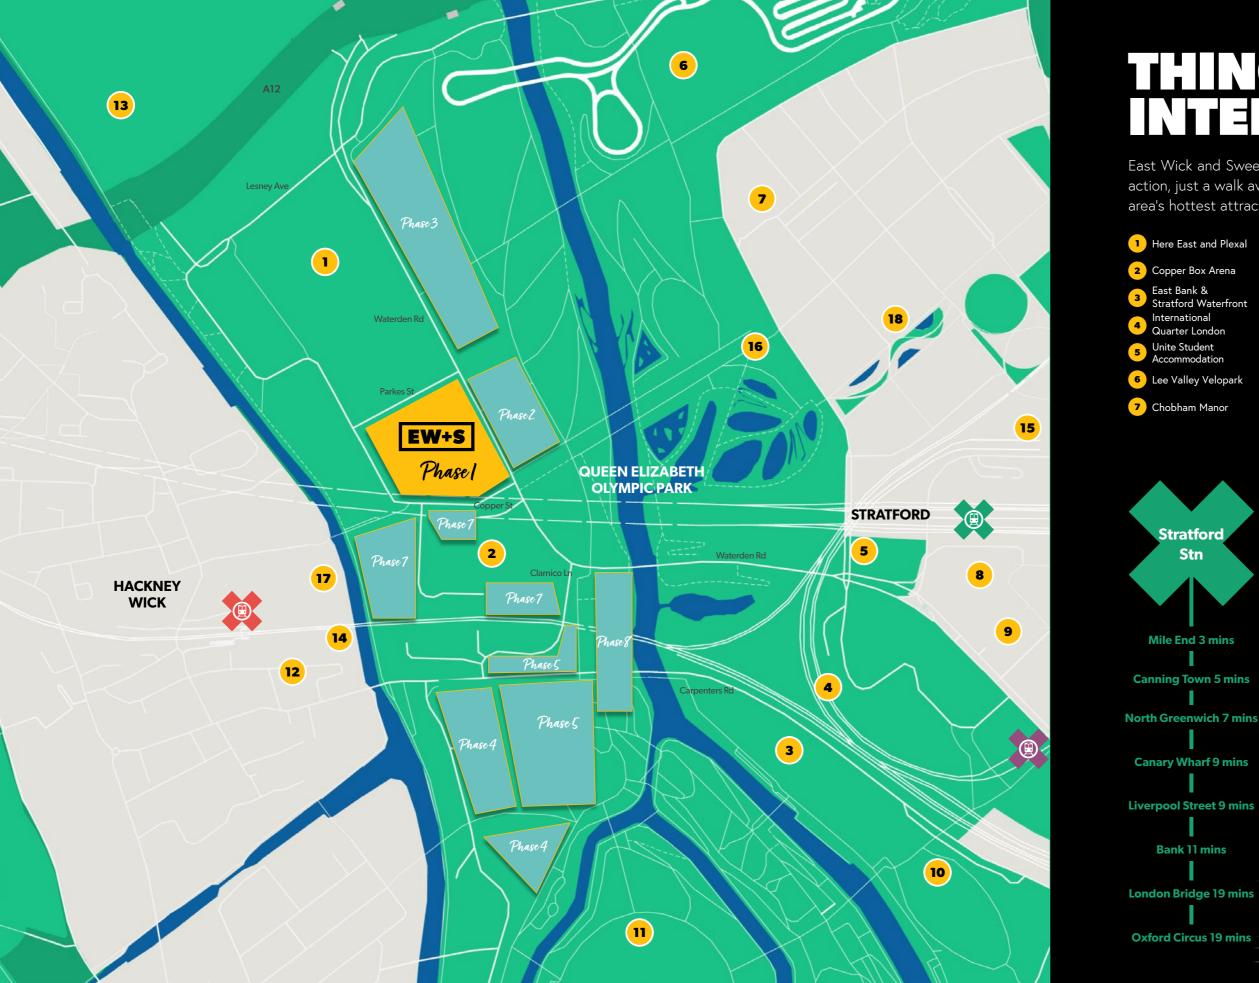

## THINGS OF INTER

East Wick and Sweetwater is right in the action, just a walk away from some of the area's hottest attractions.

| and Plexal      | 8 Westfield Stratford                 | <b>15</b> The Stratford Hotel |
|-----------------|---------------------------------------|-------------------------------|
| Arena           | <ul> <li>Stratford Offices</li> </ul> | <b>16</b> Timber Lodge Cafe   |
| &<br>/aterfront | 10 Aquatics Centre                    | 17 Bar 90                     |
| al<br>ndon      | 11 London Stadium                     | 18 East Village               |
| ent<br>ation    | 12 Queen's Yard                       | Stratford Int Station         |
| Velopark        | 13 Wick Woodland                      | 🚊 Stratford Station           |
| lanor           | 14 Crate Brewery                      | 📕 Hackney Wick Station        |
|                 |                                       |                               |
|                 |                                       |                               |
|                 |                                       |                               |

## 200+ Trains per hour

40M+ a year

Mile End 3 mins

**North Greenwich 7 mins** 

Hackney

Wick Stn

Please note these may be direct or requiring changing lines. \*Times are approximate and are taken from National Rail and TFL.