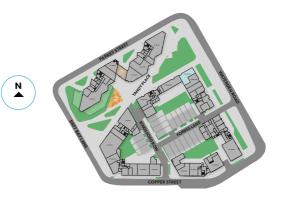

## THINGS OF INTER

East Wick and Sweetwater is right in the action, just a walk away from some of the area's hottest attractions.

| and Plexal      | 8 Westfield Stratford                 | <b>15</b> The Stratford Hotel |
|-----------------|---------------------------------------|-------------------------------|
| Arena           | <ul> <li>Stratford Offices</li> </ul> | <b>16</b> Timber Lodge Cafe   |
| &<br>/aterfront | 10 Aquatics Centre                    | 17 Bar 90                     |
| al<br>ndon      | 11 London Stadium                     | 18 East Village               |
| ent<br>ation    | 12 Queen's Yard                       | Stratford Int Station         |
| Velopark        | 13 Wick Woodland                      | 🚊 Stratford Station           |
| lanor           | 14 Crate Brewery                      | 📕 Hackney Wick Station        |
|                 |                                       |                               |
|                 |                                       |                               |
|                 |                                       |                               |

## Take a peek to see what's available:

| UNIT REF   | USAGE —                        | GIA               |        |  |
|------------|--------------------------------|-------------------|--------|--|
| UNIT REF   |                                | (SQM)             | (SQFT) |  |
| 41.00.NU   | Nursery                        | GONE!             |        |  |
| 41.00.FE2  | E                              | 179               | 1,935  |  |
| 29.00.RL4  | A1-A5                          | 245               | 2,646  |  |
| 29.00.RL3  | The Private Spa                | GO                | GONE!  |  |
| 29.00.RL2  | The Body People                | le <b>GONE!</b>   |        |  |
| 29.00.RL1  | A1-A5                          | 114               | 1,224  |  |
| 27.00.RL4  | A1-A5                          | 119               | 1,282  |  |
| 27.00.RL3  | A1-A5                          | 133               | 1,440  |  |
| 27.00.RL2b | Curfew Grooming <b>GONE!</b>   |                   | NE!    |  |
| 27.00.RL2a | A1-A5                          | 94                | 1,013  |  |
| 27.00.FL1  | Tesco Express                  | GONE!             |        |  |
| 27.00.FE1  | E                              | 214               | 2,302  |  |
| 28.00.FE1  | Temptation Beauty <b>GONE!</b> |                   | NE!    |  |
| 28.00.FE2  | E                              | 133               | 1,439  |  |
| 28.00.FE3  | Duffy Boxing                   | uffy Boxing GONE! |        |  |
| 28.00.FE4  | E                              | 110               | 1,189  |  |